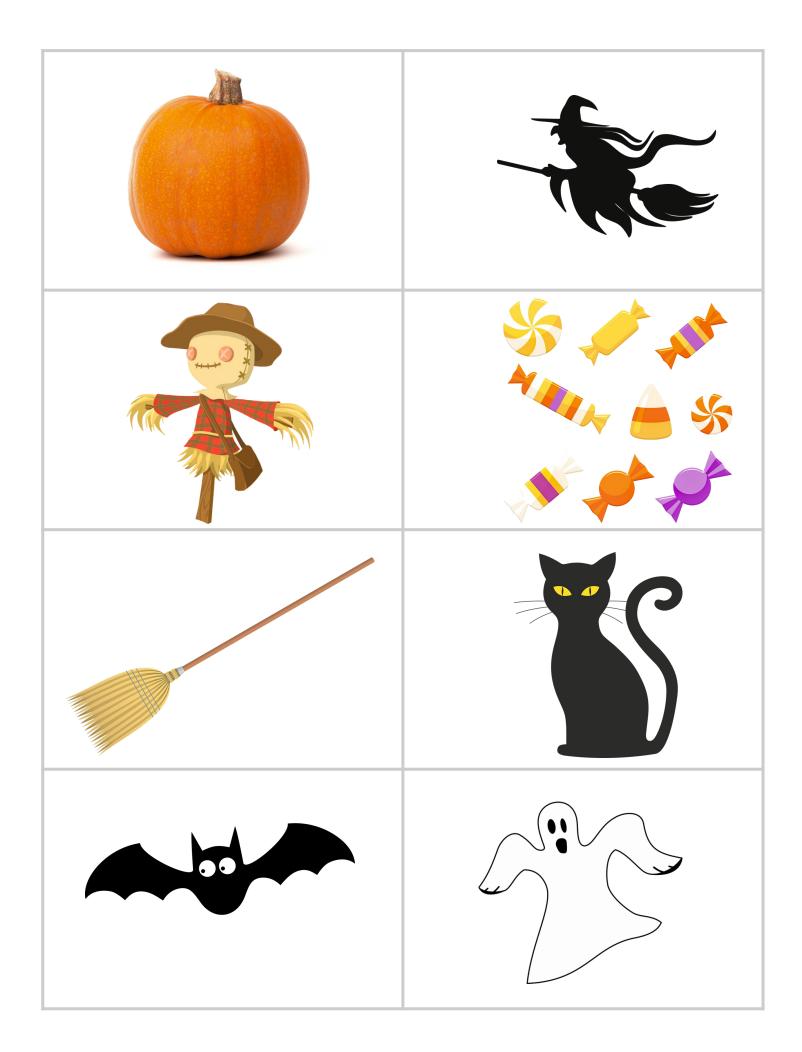

## October

Print off the pictures or words and use the describing chart to provide enough detail to clearly describe the pictured object.

| pumpkin   | witch           |  |  |
|-----------|-----------------|--|--|
| Scarecrow | Halloween candy |  |  |
| broom     | Black cat       |  |  |
| bat       | ghost           |  |  |