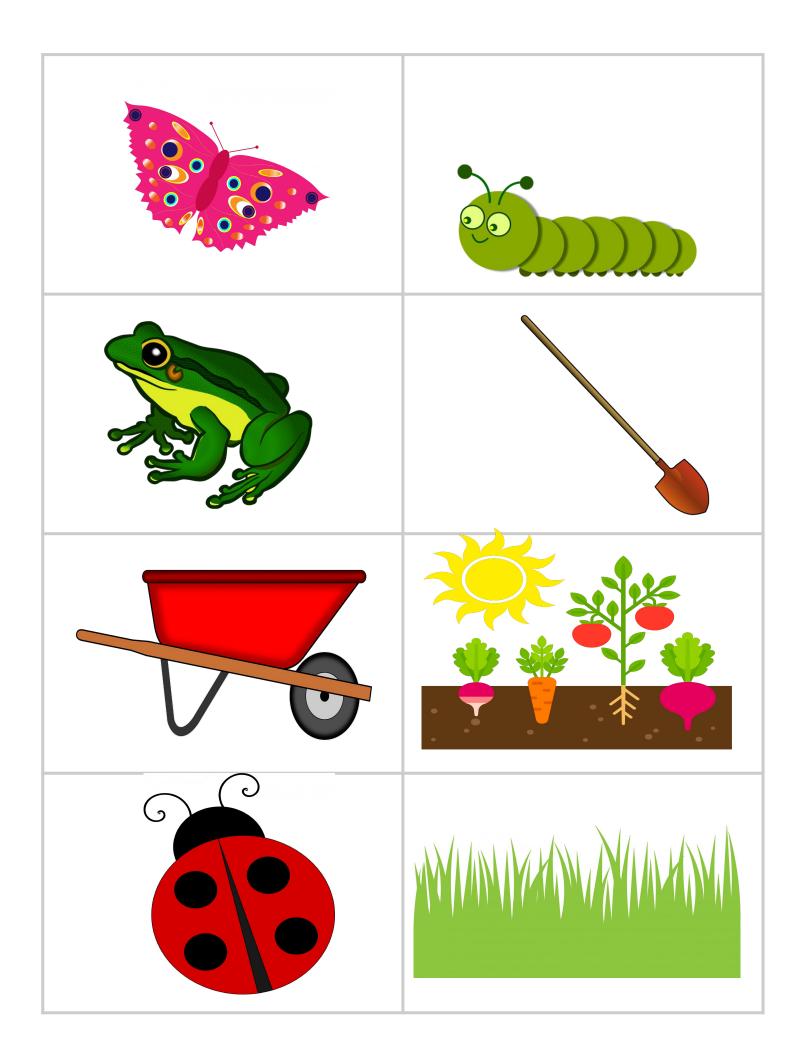

## May

Print off the pictures or words and use the describing chart to provide enough detail to clearly describe the pictured object.

| butterfly   | caterpillar |
|-------------|-------------|
| frog        | shovel      |
| wheelbarrow | garden      |
| ladybug     | grass       |