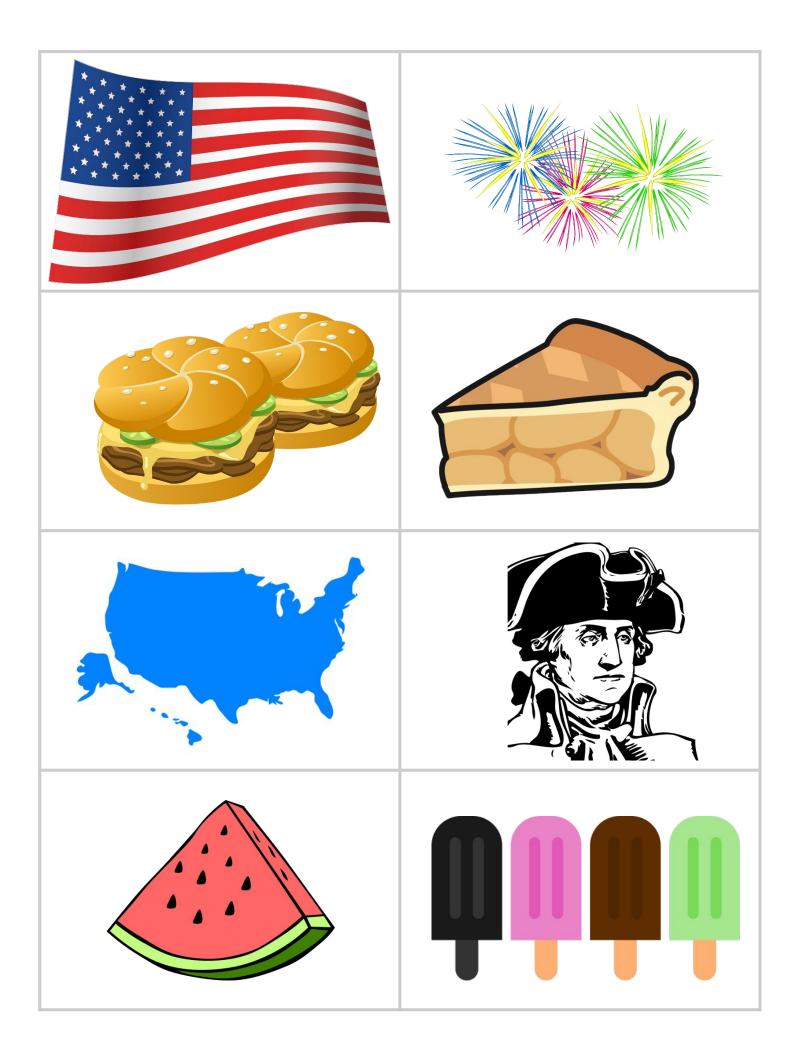

Print off the pictures or words and use the describing chart to provide enough detail to clearly describe the pictured object.

| American<br>Flag | fireworks            |
|------------------|----------------------|
| hamburgers       | Apple pie            |
| USA              | George<br>Washington |
| watermelon       | popsicles            |