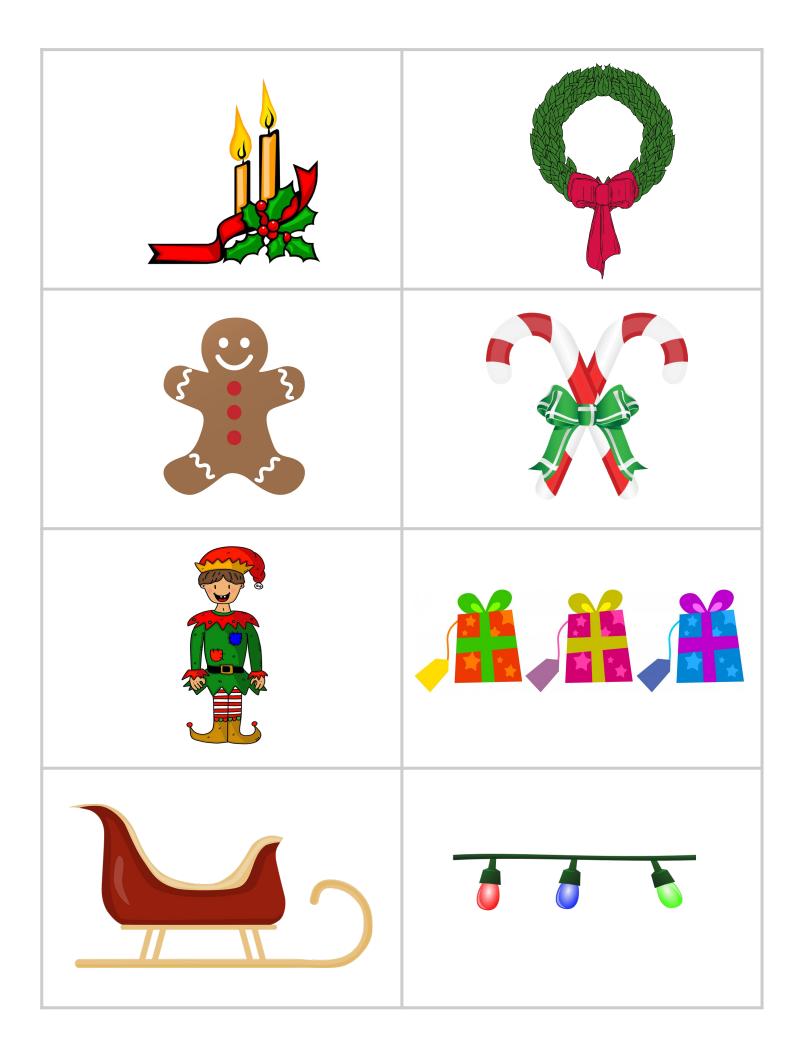

## Language Describing Cards December

Print off the pictures or words and use the describing chart to provide enough detail to clearly describe the pictured object.

| Candles     | Wreath     |
|-------------|------------|
| gingerbread | Candy cane |
| elf         | presents   |
| sleigh      | lights     |